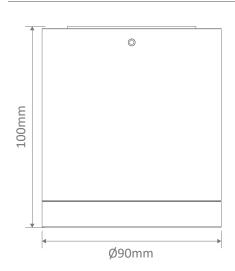

### Diagrams / Additional

| Item No.         | Variant | Colour        |
|------------------|---------|---------------|
| NEO-SM-13-BLK-WW | 20680   | Warm White    |
| NEO-SM-13-BLK-NW | 20683   | Neutral White |
| NEO-SM-13-BLK-W  | 20681   | White         |
| NEO-SM-13-WHT-WW | 20684   | Warm White    |
| NEO-SM-13-WHT-NW | 20688   | Neutral White |
| NEO-SM-13-WHT-W  | 20685   | White         |