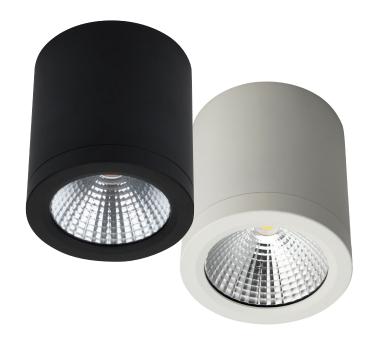

#### Description

The NEO-SM-13 is a dimmable surface mounted 13W LED downlight that features chip on board technology (COB). The single COB is able to emit over 900 lumens of functional light while the 60° beam spread provides a nice effect at floor level. NEO-SM-13 is a great option for those looking at an alternative to recessed downlights. The NEO-SM range can either blend in, or feature, as it is available in both satin white or black finishes.

The NEO-SM-13 comes complete with your choice of warm white or white LED, dimmable LED driver, glass diffuser and is backed by the Domus Thre Year Replacement Warranty for peace of mind.